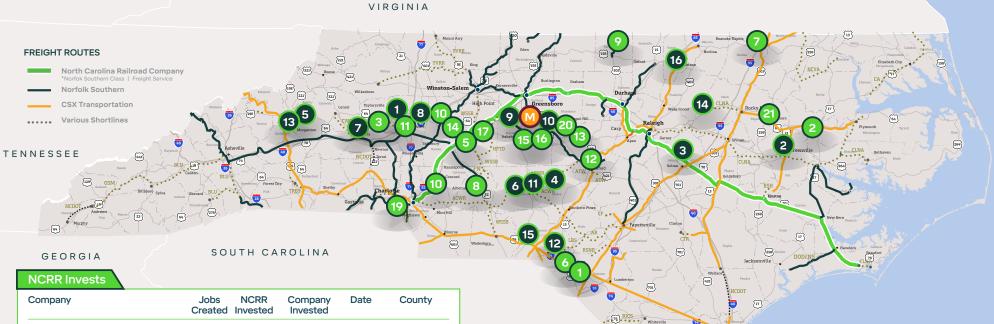

## NCRR ECONOMIC DEVELOPMENT MAP

North Carolina Railroad Company

|     |                                | Create | ed Invested   | Invested       |            |             |
|-----|--------------------------------|--------|---------------|----------------|------------|-------------|
| 1.  | Mountaire Farms                | 65     | \$650,000     | \$44 million   | Jan 2017   | Scotland    |
| 2.  | Weitron                        | 31     | \$467,000     | \$7 million    | Apr 2017   | Martin      |
| З.  | Borealis Compounds             | 47     | \$225,000     | \$15 million   | May 2017   | Alexander   |
| 4.  | National Gypsum                | 51     | \$400,000     | \$25 million   | May 2017   | New Hanover |
| 5.  | Egger                          | 770    | \$6.4 million | \$700 million  | Jul 2017   | Davidson    |
| 6.  | Edwards Wood Products          | 91     | \$450,000     | \$50 million   | Jul 2017   | Scotland    |
| 7.  | JBB Packaging                  | 50     | \$400,000     | \$11.9 million | Nov 2018   | Halifax     |
| 8.  | Charlotte Pipe and Foundry     | 400    | \$1.5 million | \$325 million  | June 2020  | Stanly      |
| 9.  | Nestle Purina                  | 300    | \$2.1 million | \$450 million  | Oct 2020   | Rockingham  |
| 10. | Red Bull/Rauch/Ball            | 633    | \$700,000     | \$900 million  | July 2021  | Cabarrus    |
| 11. | Sherwin-Williams               | 183    | \$300,000     | \$324 million  | Feb 2022   | Iredell     |
| 12. | Service Offsite Solutions      | 235    | \$300,000     | \$18 million   | Mar 2022   | Lee         |
| 13. | VinFast                        | 7,500  | \$1 million   | \$4 billion    | Mar 2022   | Chatham     |
| 14. | Nucor                          | 180    | \$750,000     | \$350 million  | April 2022 | Davidson    |
| 15. | Technimark                     | 220    | \$250,000     | \$62 million   | April 2022 | Randolph    |
| 16. | Sumitomo Forestry America, Inc | 129    | \$200,000     | \$19.5 million | Dec 2022   | Randolph    |
| 17. | Siemens Mobility               | 506    | \$1 million   | \$220 million  | Mar 2023   | Davidson    |
| 18. | Epsilon Advanced Materials     | 500    | \$500,000     | \$650 million  | Oct 2023   | Brunswick   |
| 19. | Siemens Energy                 | 475    | \$100,000     | \$150 million  | Feb 2024   | Mecklenburg |
| 20. | Innovative Construction Group  | 150    | \$200,000     | \$39.8 million | Apr 2024   | Chatham     |
| 21. | Natron Energy                  | 1,000  | \$750,000     | \$1.4 billion  | Aug 2024   | Edgecombe   |